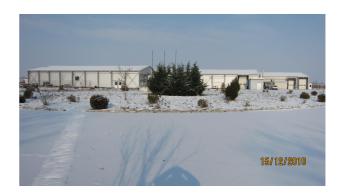

Florelia has the headquarter in Santandrei, Bihor county 10 km west from Oradea, where the meat factory is located:

- land area of 30.000 m<sup>2</sup>
- Buildings:
  - 1014 m<sup>2</sup> of warehouse (mainly refrigerating rooms),
  - 100 m<sup>2</sup> of offices and
  - 3308 m<sup>2</sup> of production space.

LICHIDARE | REORGANIZARE | FALIMENT | CONCORDAT PREVENTIV | MANDAT AD-HOC NR. ÎNREG. R.F.O. II - 0589/2012 | CIF R020406721

MEMBRU U.N.P.I.R. - FIIIala BIHOR

The factory was built in 2006 and is highly equipped in accordance with EU standards regulations.