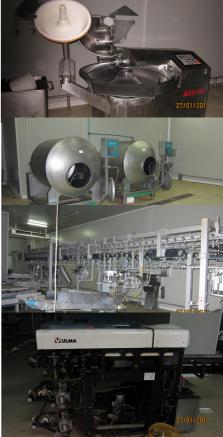

LICHIDARE | REORGANIZARE | FALIMENT | CONCORDAT PREVENTIV | MANDAT AD-HOC NR. ÎNREG. R.F.O. II - 0589/2012 | CIF R020406721

MEMBRU U.N.P.I.R. - FIIIala BIHOR

- Lot of land (built) with utilities (electricity, sewage), having an area of 30.000 m<sup>2</sup>
- Equipments and machinery for chicken and other processed meat products:
  - 2 refrigerating tunnels
  - cooling circuit (refrigeration)
  - Cooling unit for meat products
  - 120 K Cutter + G Wetter
- meat injection equipment
- 2 tumblers
  - HP 15 C Robot (Vemag)
  - Poultry processing line
  - ULMA SUPERCHIK 45P Packaging equipment
  - GY 7170 labeling machine