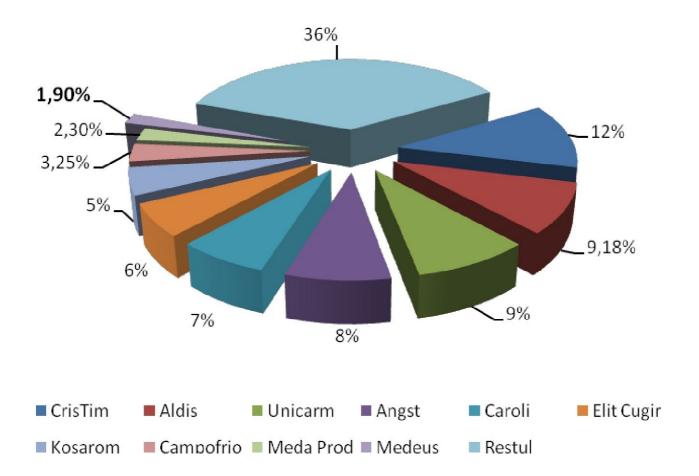

## Meat and meat products market

According to the Romanian Meat Association, based on data provided by manufacturers, the market of meat and meat products is estimated to be worth one billion euros with a volume of 220.000 tons annually and is controlled by the top ten largest producers, having a 64% market share.

LICHIDARE | REORGANIZARE | FALIMENT | CONCORDAT PREVENTIV | MANDAT AD-HOC NR. ÎNREG. R.F.O. II - 0589/2012 | CIF R020406721

MEMBRU U.N.P.I.R. - FIIIala BIHOR

In 2009 the consumption of meat products in Romania fell by 7%, August beeing the weakest month of the year. Florelia was one of the leading manufacturers and distributors of meat and meat products on the locally market, and according to manager's estimate the company's market share was around 4% in the 2008 – 2009 period for fresh meat and 2% for meat products

Currently, although some manufacturers turnover decreased in 2009 such as Angst (by 3%), or Aldis (by 13%), the market has an growing trend for both 2009 by 2.29% and 2010 by 2,37%.