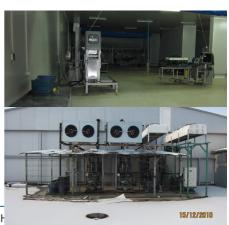

Florelia has the headquarter in Santandrei, Bihor county 10 km west from Oradea, where the meat factory is located:

- land area of 30.000 m<sup>2</sup>
- Buildings:
  - 1014 m<sup>2</sup> of warehouse (mainly refrigerating rooms),
  - 100 m<sup>2</sup> of offices and
  - 3308 m<sup>2</sup> of production space.

LICHIDARE | REORGANIZARE | FALIMENT | CONCORDAT PREVENTIV | MANDAT AD-HOC NR. ÎNREG. R.F.O. II - 0589/2012 | CIF R020406721

MEMBRU U.N.P.I.R. - FIIIala BIHOR

The factory was built in 2006 and is highly equipped in accordance with EU standards regulations.

In detail, the company's assets are:

- The meat factory built area of 3.291,98 m<sup>2</sup> / usable area 2.993 m<sup>2</sup>
- refrigerating rooms built area of 1.017,15 m² and 924 m² usable area
- concrete platform of 19.000 m<sup>2</sup>
- Fence with a built surface of 700 m<sup>2</sup>
- septic tank of 120 m<sup>3</sup>
- 50 m<sup>3</sup> water tank and 280 ml drilling