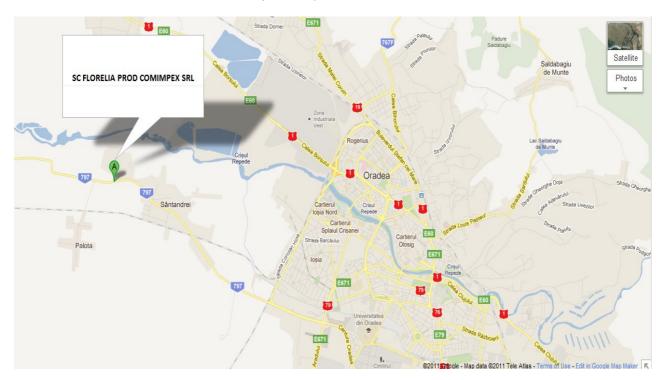

Florelia has the headquarter in Santandrei, Bihor county 10 km west from Oradea, where the meat factory is located:

- land area of 30.000 m<sup>2</sup>
- Buildings:
  - 1014 m<sup>2</sup> of warehouse (mainly refrigerating rooms),
  - 100 m<sup>2</sup> of offices and
  - 3308 m<sup>2</sup> of production space.